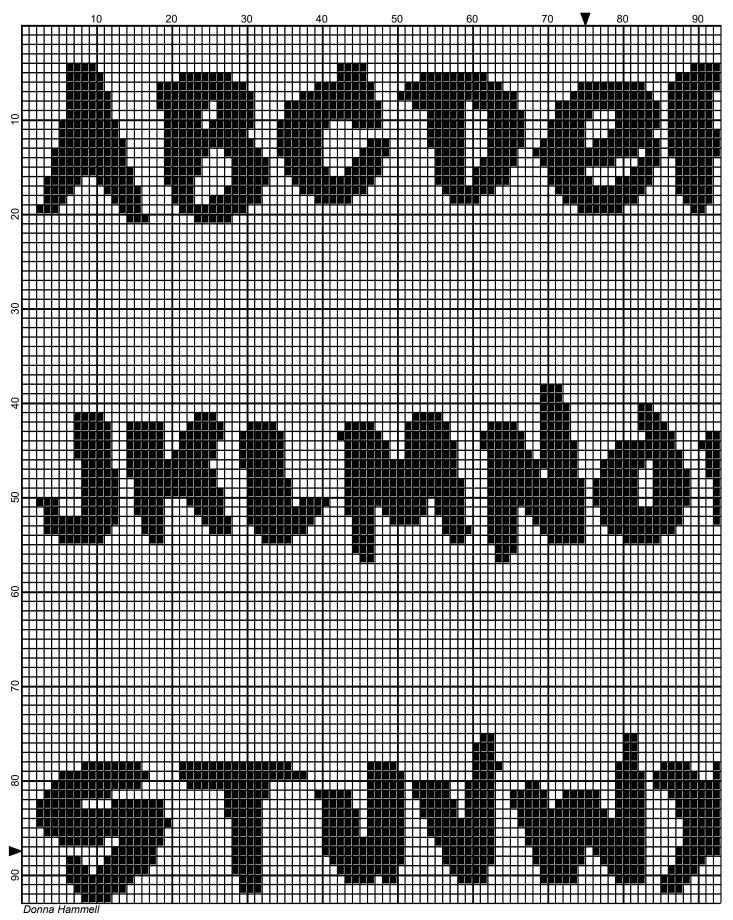

## graffiti font

Author: Donna Hammell
Copyright: Donna Hammell

Website: www.donnascrochetshoppe.com

**Grid Size:** 150W x 175H

**Design Area:** 15.00" x 22.88" (150 x 183 stitches)

Legend:

[2] DMC 310 black [2] DMC White white

Instructions for using the graph.

GAUGE= 5 STS = 1" 4 ROWS = 1"

I USED SIZE "H" AFGHAN HOOK,USE WHATEVER SIZE GIVES YOU THE CORRECT GAUGE. CAN BE DONE IN AFGHAN STITCH OR SINGLE CROCHET.

EACH SQUARE ON THE GRAPH REPRESENTS 1 STITCH. FOR SINGLE CROCHET READ THE CHART FROM LEFT TO RIGHT. IF USING AFGHAN STITCH ALWAYS READ FROM THE RIGHT.

TO START: CHAIN ONE MORE STITCH THAN GRAPH.

YOU WILL NEED TO ADD STITCHES TO MAKE THE PIECE WIDER, AND ADD ROWS TO MAKE IT LONGER. THE DESIGN IS CENTERED, SO ADD STITCHES EVENLY TO BOTH SIDES.

**ESTIMATED YARN NEEDED:** 

BLACK; 6 OUNCES WHITE: 34OUNCES

Legend:

DMC-310 DMC-White