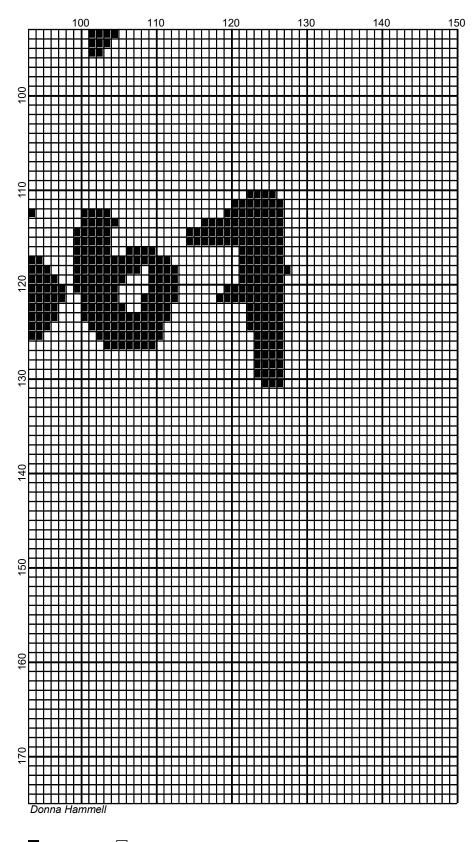

## graffiti font

Author: Donna Hammell
Copyright: Donna Hammell

Website: www.donnascrochetshoppe.com

**Grid Size:** 150W x 175H

**Design Area:** 15.00" x 22.88" (150 x 183 stitches)

Legend:

[2] DMC 310 black [2] DMC White white

Instructions for using the graph.

GAUGE= 5 STS = 1" 4 ROWS = 1"

I USED SIZE "H" AFGHAN HOOK,USE WHATEVER SIZE GIVES YOU THE CORRECT GAUGE. CAN BE DONE IN AFGHAN STITCH OR SINGLE CROCHET.

EACH SQUARE ON THE GRAPH REPRESENTS 1 STITCH. FOR SINGLE CROCHET READ THE CHART FROM LEFT TO RIGHT. IF USING AFGHAN STITCH ALWAYS READ FROM THE RIGHT.

TO START: CHAIN ONE MORE STITCH THAN GRAPH.

YOU WILL NEED TO ADD STITCHES TO MAKE THE PIECE WIDER, AND ADD ROWS TO MAKE IT LONGER. THE DESIGN IS CENTERED, SO ADD STITCHES EVENLY TO BOTH SIDES.

**ESTIMATED YARN NEEDED:** 

BLACK; 6 OUNCES WHITE: 34OUNCES

Legend:

DMC-310 DMC-White