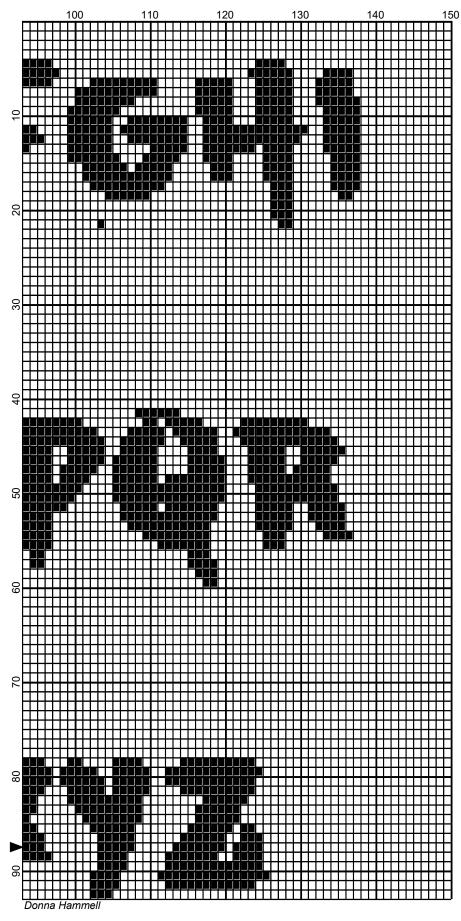

## graffiti font

Author: Donna Hammell
Copyright: Donna Hammell

Website: www.donnascrochetshoppe.com

**Grid Size:** 150W x 175H

**Design Area:** 15.00" x 22.88" (150 x 183 stitches)

Legend:

[2] DMC 310 black [2] DMC White white

Instructions for using the graph.

GAUGE= 5 STS = 1" 4 ROWS = 1"

I USED SIZE "H" AFGHAN HOOK,USE WHATEVER SIZE GIVES YOU THE CORRECT GAUGE. CAN BE DONE IN AFGHAN STITCH OR SINGLE CROCHET.

EACH SQUARE ON THE GRAPH REPRESENTS 1 STITCH. FOR SINGLE CROCHET READ THE CHART FROM LEFT TO RIGHT. IF USING AFGHAN STITCH ALWAYS READ FROM THE RIGHT.

TO START: CHAIN ONE MORE STITCH THAN GRAPH.

YOU WILL NEED TO ADD STITCHES TO MAKE THE PIECE WIDER, AND ADD ROWS TO MAKE IT LONGER. THE DESIGN IS CENTERED, SO ADD STITCHES EVENLY TO BOTH SIDES.

**ESTIMATED YARN NEEDED:** 

BLACK; 6 OUNCES WHITE: 34OUNCES

Legend:

DMC-310 DMC-White