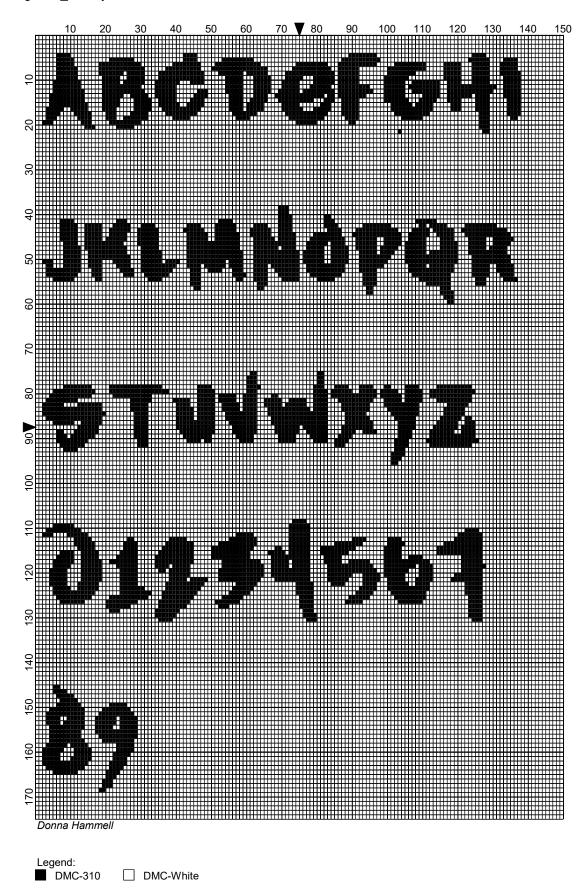

## graffiti font

Author: Donna Hammell
Copyright: Donna Hammell

Website: www.donnascrochetshoppe.com

**Grid Size:** 150W x 175H

**Design Area:** 15.00" x 22.88" (150 x 183 stitches)

Legend:

[2] DMC 310 black [2] DMC White white

Instructions for using the graph.

GAUGE= 5 STS = 1" 4 ROWS = 1"

I USED SIZE "H" AFGHAN HOOK,USE WHATEVER SIZE GIVES YOU THE CORRECT GAUGE. CAN BE DONE IN AFGHAN STITCH OR SINGLE CROCHET.

EACH SQUARE ON THE GRAPH REPRESENTS 1 STITCH. FOR SINGLE CROCHET READ THE CHART FROM LEFT TO RIGHT. IF USING AFGHAN STITCH ALWAYS READ FROM THE RIGHT.

TO START: CHAIN ONE MORE STITCH THAN GRAPH.

YOU WILL NEED TO ADD STITCHES TO MAKE THE PIECE WIDER, AND ADD ROWS TO MAKE IT LONGER. THE DESIGN IS CENTERED, SO ADD STITCHES EVENLY TO BOTH SIDES.

**ESTIMATED YARN NEEDED:** 

BLACK; 6 OUNCES WHITE: 34OUNCES

Legend:

DMC-310 DMC-White