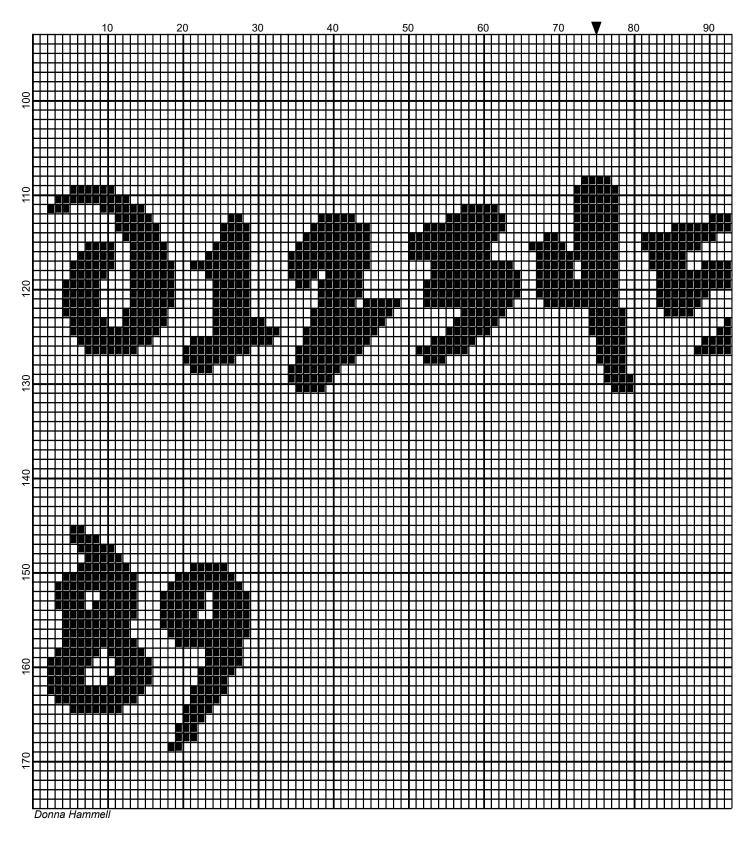

## graffiti font

Author: Donna Hammell
Copyright: Donna Hammell

Website: www.donnascrochetshoppe.com

**Grid Size:** 150W x 175H

**Design Area:** 15.00" x 22.88" (150 x 183 stitches)

Legend:

[2] DMC 310 black [2] DMC White white

Instructions for using the graph.

GAUGE= 5 STS = 1" 4 ROWS = 1"

I USED SIZE "H" AFGHAN HOOK,USE WHATEVER SIZE GIVES YOU THE CORRECT GAUGE. CAN BE DONE IN AFGHAN STITCH OR SINGLE CROCHET.

EACH SQUARE ON THE GRAPH REPRESENTS 1 STITCH. FOR SINGLE CROCHET READ THE CHART FROM LEFT TO RIGHT. IF USING AFGHAN STITCH ALWAYS READ FROM THE RIGHT.

TO START: CHAIN ONE MORE STITCH THAN GRAPH.

YOU WILL NEED TO ADD STITCHES TO MAKE THE PIECE WIDER, AND ADD ROWS TO MAKE IT LONGER. THE DESIGN IS CENTERED, SO ADD STITCHES EVENLY TO BOTH SIDES.

**ESTIMATED YARN NEEDED:** 

BLACK; 6 OUNCES WHITE: 34OUNCES

Legend:

DMC-310 DMC-White